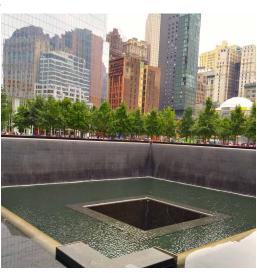

## DAY 3: STATUE OF LIBERTY - ONE WORLD - 9/11 MEMORIAL

This morning board a ferry to visit the Statue of Liberty and Ellis Island. The Statue of Liberty has become a global symbol of freedom. Ellis Island was the first stop in the American journey for millions of immigrants from around the world. Later visit the One World Observatory, positioned on top of the tallest building in the Western Hemisphere on levels 100, 101, and 102 of the 1,776 foot tall One World Trade Center building. The experience provides unique and panoramic views of New York City, its most iconic sites, and surrounding waters. Then see the 9/11 Memorial, a tribute of remembrance to the victims & events of September 11, 2001. Tonight maybe take in a Broadway Show on your own.