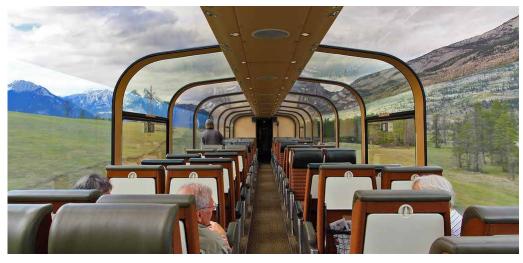

along cobble-stone streets. This afternoon board VIA Rail's train, The Canadian, for a memorable two day & overnight rail excursion into the awe-inspiring Canadian Rockies. Explore the train before settling into your comfortable Berth in the Sleeper Plus Train Car for the evening. The Berths feature seats that convert to upper and lower beds for sleeping. Each 20 passenger Sleeper Plus Train Car features washrooms and a shower. Dinner is included with this class along with exclusive access to the Park Car for panoramic views.

#### Train Accommodations...Sleeper Plus Class - Berths

Passengers are accommodated in Upper & Lower Berths in the Sleeper Plus Class which includes onboard meals & sleeping accommodations. During the day, the Berths feature couch style seats facing each other with a window. At night, the seats convert to Upper & Lower beds with heavy private curtains for sleeping. Breakfast & lunch are included along with exclusive access to the Park Car with it's lounges and 360-degree panoramic views. Each Sleeper Plus Car features public washrooms, shower facilities (1) and accommodates up to 20 guests. The Canadian Train departs Vancouver at 3:00 PM on Day 3 and arrives in Jasper at 11:00 AM on Day 4. The train schedule is subject to change & local rail traffic conditions. The Canadian Train is owned an operated by VIA Rail Canada. NOTE - A small overnight bag is required for this 1 night train experience.