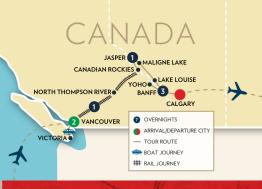

# Canadian Rockies VIA Rail

# **DAY 1: ARRIVE VANCOUVER**

Arrive in Vancouver and meet your Tour Director. One of the most beautiful and cosmopolitan cities in North America, Vancouver dazzles with views of the Pacific Ocean, majestic mountains and a glittering skyline. Tonight enjoy a Welcome Dinner. Overnight: Vancouver 🗙 (D)

#### DAY 2: VANCOUVER ISLAND - VICTORIA

Today ferry through the scenic Gulf Islands to Vancouver Island. Upon arrival visit the world famous Butchart Gardens to stroll among fifty acres of floral gardens, fountains and meandering paths. Then visit Victoria, British Columbia's beautiful capital. Enjoy a Victoria City Tour featuring the Inner Harbor, the imposing Parliament Building constructed in 1897 and views of the famous Empress Hotel. Enjoy a bit of leisure time to take in city's turn of the century Victorian charm or shop in the downtown heritage district. Later return to Vancouver by ferry.

### DAY 3: VANCOUVER - BOARD VIA RAIL -**OVERNIGHT ON TRAIN**

This morning enjoy a Vancouver City Tour including Stanley Park, famous for its colorful Indian totem poles, Chinatown & Gastown, Vancouver's turn of the century pedestrian mall lined with shops and restaurants

# DAY 4: CANADIAN ROCKIES BY VIA RAIL -**JASPER NATIONAL PARK - MALIGNE LAKE**

(B,D)

The Canadian winds along the North Thompson River passing towering peaks and glacial valleys in a vast wilderness once only accessible by rail. Enjoy the views of the incredible passing scenery like Mt. Robson, the highest peak in the Canadian Rockies. Cross the Continental Divide into Alberta, arriving in Jasper for a one-night stay. This afternoon discover Jasper National Park, whose incredible scenery is comprised of carefully protected ecosystems, and is a photographer's paradise. Visit to Maligne Canyon, a Jasper landmark. Next watch for wildlife as you drive to see the crystal blue

### DAY 5: JASPER - ICEFIELDS PARKWAY -BANFF

Today travel south along the Icefields Parkway, linking Jasper and Lake Louise, one of North America's most spectacular drives. Travel the road as it winds between snow-domed peaks and immense hanging glaciers; you may see elk, deer, bighorn sheep or bear. Stop to see the raw power of the Athabasca Falls. Later ride in a specially designed Ice Explorer on the 1000-foot thick Athabasca Glacier part of the Columbia Icefield, one of the largest ice masses outside of the Arctic Circle. Then travel into Banff National Park and arrive at your hotel in the quaint town of Banff for a three-night stay. 🗙 (B,D) Overnight: Banff

## DAY 6: BANFF - YOHO NATIONAL PARK -LAKE LOUISE

Today view two of the crown jewels of the Canadian Rockies. Stop to view spectacular Moraine Lake and the Valley of the Ten Peaks before visiting the Chateau Lake Louise, located within a UNESCO World Heritage Site. Capture spectacular views and photos of Lake Louise and Victoria Glacier. Then travel through Kicking Horse Pass into Yoho National Park to see the Natural Bridge, the remarkable Spiral Tunnels and cross the Continental Divide before returning to Banff. This evening enjoy your evening on your own.

# DAY 8: BANFF - CALGARY - FLIGHT HOME

Transfer to Calgary and fly home filled with wonderful memories of your Canadian Rockies VIA Rail Tour. (B)