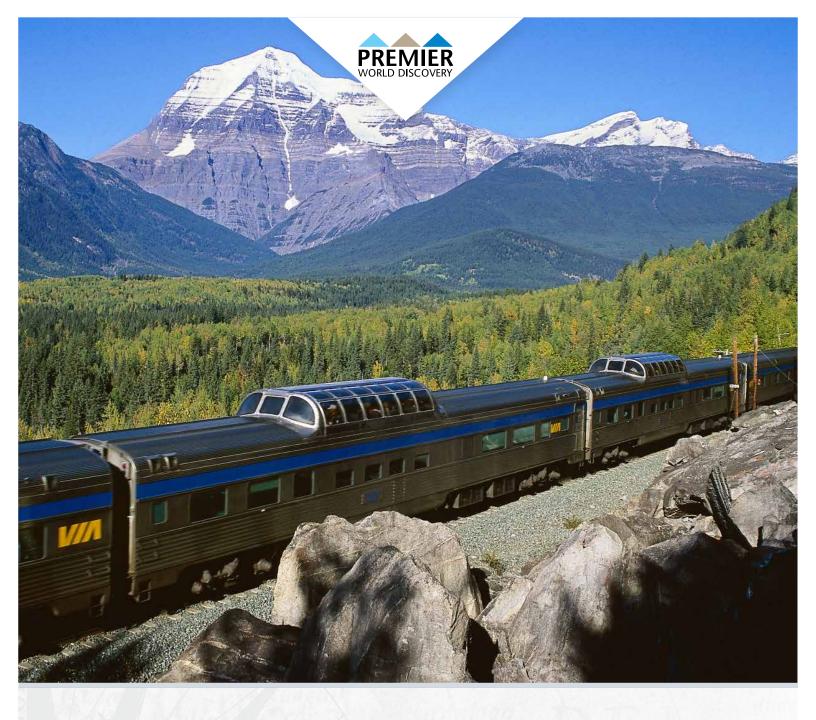

### DAY 3: VANCOUVER - BOARD VIA RAIL -**OVERNIGHT ON TRAIN**

This morning enjoy a Vancouver City Tour including Stanley Park, famous for its colorful Indian totem poles, Chinatown & Gastown, Vancouver's turn of the century pedestrian mall lined with shops and restaurants

along cobble-stone streets. This afternoon board VIA Rail's train, The Canadian, for a memorable two day & overnight rail excursion into the awe-inspiring Canadian Rockies. Explore the train before settling into your comfortable Berth in the Sleeper Plus Train Car for the evening. The Berths feature seats that convert to upper and lower beds for sleeping. Each 20 passenger Sleeper Plus Train Car features washrooms and a shower. Dinner is included with this class along with exclusive access to the Park Car for panoramic views.

# DAY 4: CANADIAN ROCKIES BY VIA RAIL -**JASPER NATIONAL PARK - MALIGNE LAKE**

(B,D)

The Canadian winds along the North Thompson River passing towering peaks and glacial valleys in a vast wilderness once only accessible by rail. Enjoy the views of the incredible passing scenery like Mt. Robson, the highest peak in the Canadian Rockies. Cross the Continental Divide into Alberta, arriving in Jasper for a one-night stay. This afternoon discover Jasper National Park, whose incredible scenery is comprised of carefully protected ecosystems, and is a photographer's paradise. Visit to Maligne Canyon, a Jasper landmark. Next watch for wildlife as you drive to see the crystal blue