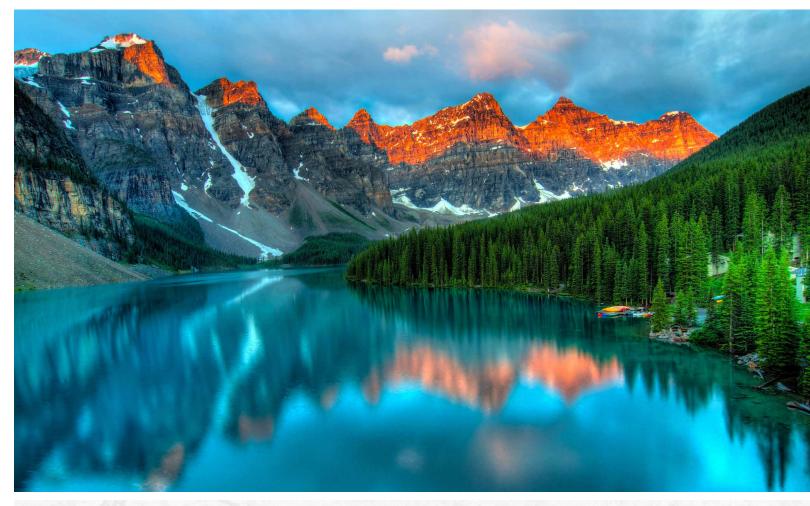

## DAY 6: BANFF - YOHO NATIONAL PARK -LAKE LOUISE

Today view two of the crown jewels of the Canadian Rockies. Stop to view spectacular Moraine Lake and the Valley of the Ten Peaks before visiting the Chateau Lake Louise, located within a UNESCO World Heritage Site. Capture spectacular views and photos of Lake Louise and Victoria Glacier. Then travel through Kicking Horse Pass into Yoho National Park to see the Natural Bridge, the remarkable Spiral Tunnels and cross the Continental Divide before returning to Banff. This evening enjoy your evening on your own.